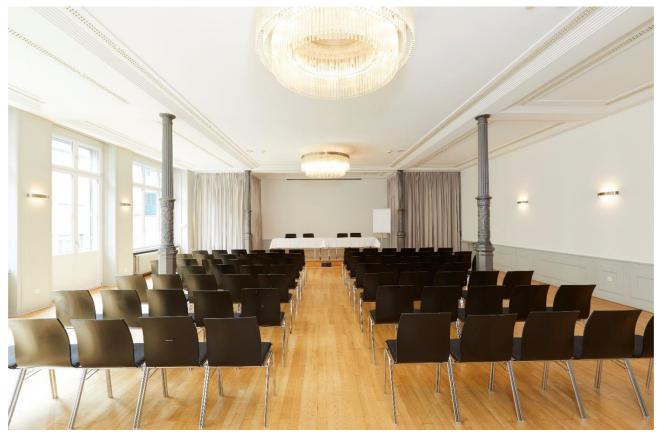

# 1<sup>ST</sup> FLOOR

The tasteful Bovet Hall is the showpiece of our conference rooms. It has a generous floor plan and a stage at the head end (the height of 40cm). The particularly bright and friendly room has its own foyer and gives every occasion a stylish touch. The room is suitable for conferences and workshops as well as banquets and receptions.