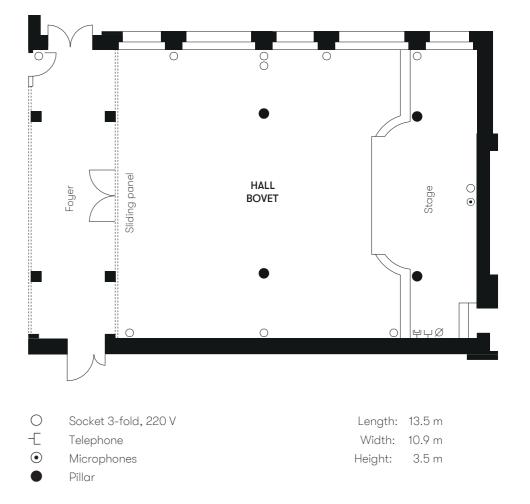

# 1<sup>ST</sup> FLOOR

The tasteful Bovet Hall is the showpiece of our conference rooms. It has a generous floor plan and a stage at the head end (the height of 40cm). The particularly bright and friendly room has its own foyer and gives every occasion a stylish touch. The room is suitable for conferences and workshops as well as banquets and receptions.

### Technical Equipment

- Coffee breaks - Aperitif
- Beamer

see price list

- Loudspeaker system with a microphone

- other technical equipment:

- Standing buffets
- Banquets
- Rooms Location m<sup>2</sup> Persons 1/2 Day 1 day 1<sup>ST</sup> FLOOR 114 33 - 100 475.00 735.00 Bovet 64 - 140 Bovet incl. Foyer 146 Stage 33