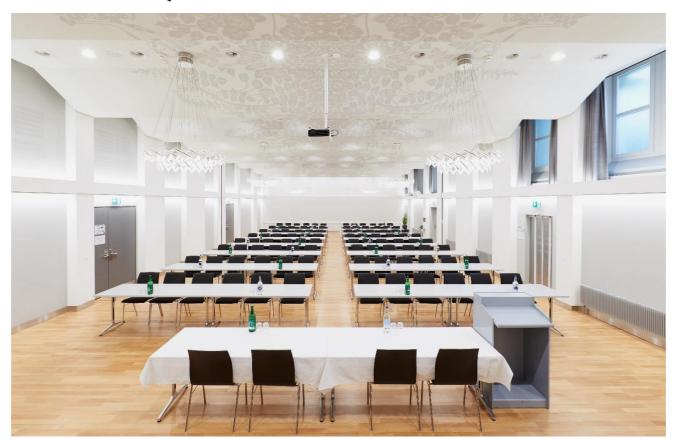

# 1<sup>ST</sup> BASEMENT

Maximum flexibility following your needs: the Fischer and Hodler halls can be used individually or combined into a single room. With this room, you have our largest hall at your disposal for up to 240 people. The permanently installed stage (the height of 80cm) can be extended by the height-adjustable mobile stage elements.

### **Technical Equipment**

- Beamer
- Loudspeaker system with a microphone
- other technical equipment: see price list

| Rooms            | Location                 | m²  | Persons   | ½ Day  | 1 day   |
|------------------|--------------------------|-----|-----------|--------|---------|
| Fischer          | 1 <sup>ST</sup> BASEMENT | 88  | 22 - 70   | 275.00 | 400.00  |
| Hodler           | 1 <sup>ST</sup> BASEMENT | 138 | 39 - 120  | 405.00 | 660.00  |
| Fischer / Hodler |                          | 226 | 120 - 240 | 680.00 | 1060.00 |