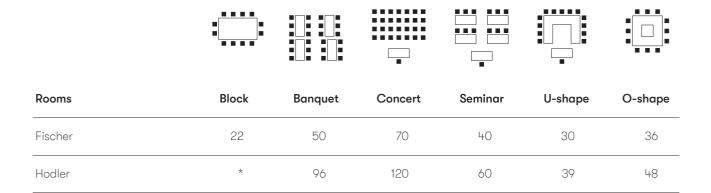

### **Technical Equipment**

- Beamer
- Loudspeaker system with a microphone
- other technical equipment: see price list

| Rooms            | Location                 | m²  | Persons   | ½ Day  | 1 day   |
|------------------|--------------------------|-----|-----------|--------|---------|
| Fischer          | 1 <sup>ST</sup> BASEMENT | 88  | 22 - 70   | 275.00 | 400.00  |
| Hodler           | 1 <sup>ST</sup> BASEMENT | 138 | 39 - 120  | 405.00 | 660.00  |
| Fischer / Hodler |                          | 226 | 120 - 240 | 680.00 | 1060.00 |