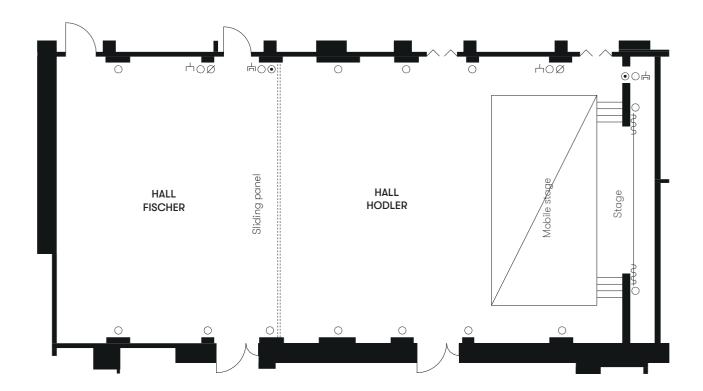

### 1ST BASEMENT

O Socket 3-fold, 220 V

Telephone

Microphones

Fischer
Length: 10.7 m
Width: 8.2 m

Height: 4.2 m

Hodler

Length: 12.9 m Width: 10.7 m Height: 4.2 m