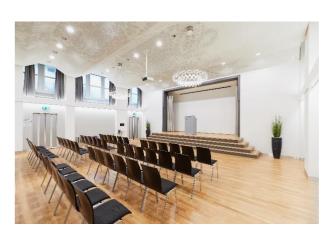

# 1<sup>ST</sup> BASEMENT

Maximum flexibility following your needs: the Fischer and Hodler halls can be used individually or combined into a single room. With this room, you have our largest hall at your disposal for up to 240 people. The permanently installed stage (the height of 80cm) can be extended by the height-adjustable mobile stage elements.

### **Technical Equipment**

- Beamer
- Loudspeaker system with a microphone
- other technical equipment: see price list

| Rooms            | Location                 | m²  | Persons   | ½ Day  | 1 day   |
|------------------|--------------------------|-----|-----------|--------|---------|
| Fischer          | 1 <sup>ST</sup> BASEMENT | 88  | 22 - 70   | 275.00 | 400.00  |
| Hodler           | 1 <sup>ST</sup> BASEMENT | 138 | 39 - 120  | 405.00 | 660.00  |
| Fischer / Hodler |                          | 226 | 120 - 240 | 680.00 | 1060.00 |