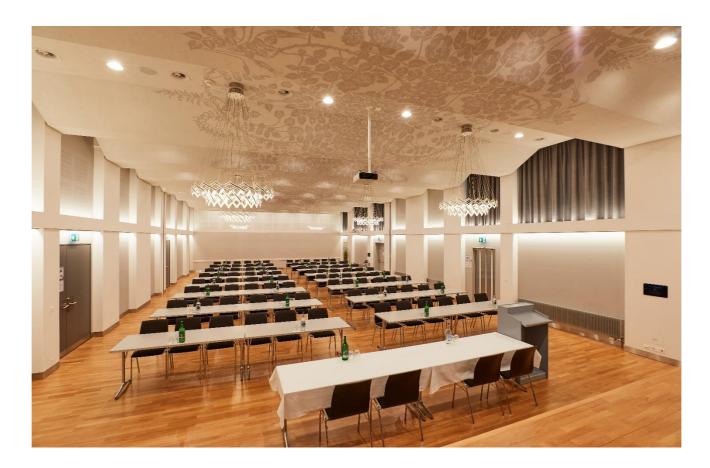

## FISCHER / HODLER

Plenty of room for large banquets: you can use the Fischer and Hodler halls individually or combine them into one room. For your banquet or company dinner, our largest hall is at your disposal. It can accommodate up to 220people.

Numerous possibilities of use and a lot of flexibility according to your needs, e.g.: for your graduation party followed by an aperitif or your dinner after the company excursion. On the permanently installed stage (the height of 80cm), which can be extended by height-adjustable mobile stage elements, speeches and show acts really come to their best advantage.