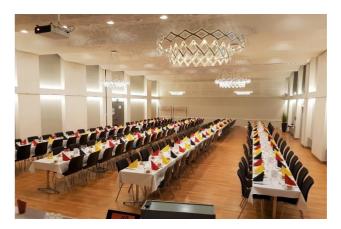

## FISCHER / HODLER

Plenty of room for large banquets: you can use the Fischer and Hodler halls individually or combine them into one room. For your banquet or company dinner, our largest hall is at your disposal. It can accommodate up to 220people.

Numerous possibilities of use and a lot of flexibility according to your needs, e.g.: for your graduation party followed by an aperitif or your dinner after the company excursion. On the permanently installed stage (the height of 80cm), which can be extended by height-adjustable mobile stage elements, speeches and show acts really come to their best advantage.