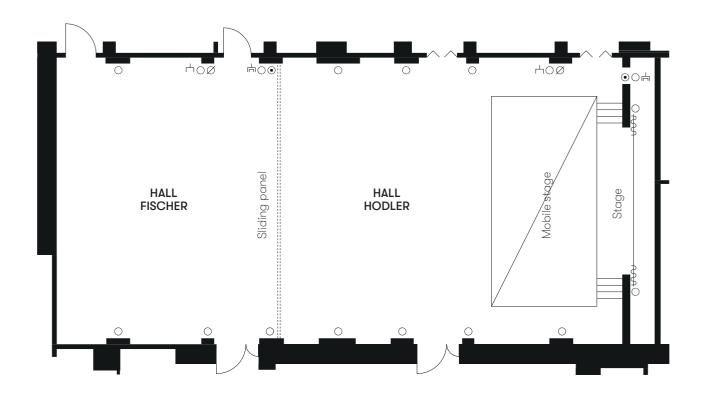

## FISCHER / HODLER

O Socket 3-fold, 220 V

Telephone

Microphones

Fischer
Length: 10.7 m
Width: 8.2 m
Height: 4.2 m

Hodler
Length: 12.9 m
Width: 10.7 m
Height: 4.2 m

| Premises         | Location                 | m <sup>2</sup> | Block | Banquet | U-Form | Round Tables |
|------------------|--------------------------|----------------|-------|---------|--------|--------------|
| Fischer          | 1 <sup>ST</sup> BASEMENT | 88             | 22    | 50      | 44     | 40           |
| Hodler           | 1 <sup>ST</sup> BASEMENT | 138            | *     | 96      | 72     | 64           |
| Fischer / Hodler |                          | 226            | *     | 220     | *      | 120          |

<sup>\*</sup> This type of seating is not recommended or possible.