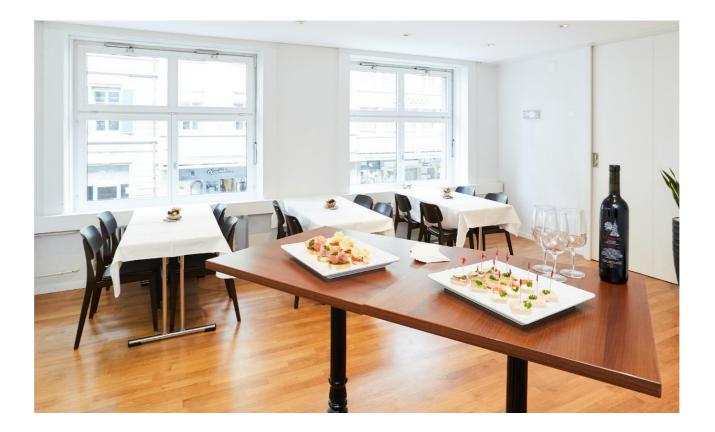

## **RATHAUS**

You are looking for an atmospheric place for your family celebration? You wish like to round off your workshop, meeting or training with a business lunch? The Rathaus hall offers the ideal setting for many needs. Depending on the seating, it can accommodate up to 24 people. Besides banquets it is also suitable for aperitifs and standing buffets.

Detailed information on our current offers can be found in the separately compiled menu suggestions.

| Premises | Location              | m² | Block | Banquet | U-Form | Round Tables |
|----------|-----------------------|----|-------|---------|--------|--------------|
| Rathaus  | 1 <sup>ST</sup> FLOOR | 35 | 16    | 24      | 18     | *            |